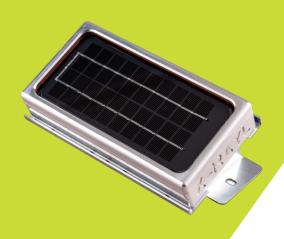

## TELEMATICS & SENSORIC SOLUTIONS

Solar Pointer
X-RAYL® POINTER S3

The X-Rayl® Solar Pointer is a GPS device and sensor hub, that provides accurate GPS position, milage and sensor data in user defined intervals. It acts as the main data collection and transmission hub for all sensors. Additionally it contains built-in shock, vibration, motion and temperature sensors. The data collected from the pointer can be easily integrated into any logistics applications using the market standard interface ITSS.

## **Features**

Weight I.99 kg

Dimensions 219 x II4 x 42 mm

Battery lifetime Up to IO years

Casing material Aluminum

ATEX certification II 2 G Ex ib IIC T6 Gb, II 2 D Ex ib IIIC 85  $^{\circ}$ C Db

ATEX temperature range (ambient) -40 to 60 °C