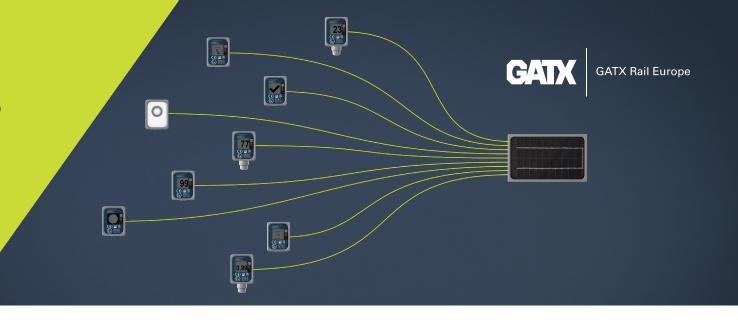

## TELEMATICS & SENSORIC SOLUTIONS

Solar Pointer
X-RAYL® POINTER S3

The X-Rayl® Solar Pointer is a GPS device and sensor hub, that provides accurate GPS position, milage and sensor data in user defined intervals. It acts as the main data collection and transmission hub for all sensors. Additionally it contains built-in shock, vibration, motion and temperature sensors. The data collected from the pointer can be easily integrated into any logistics applications using the market standard interface ITSS.

Connection to sensors via Bluetooth Low Energy Yes, up to 8 sensors

Easy installation with mounting plates and adapters Yes

Milage calculation Yes, with a precision of 98.5%

Self-sufficient power supply through solar panel