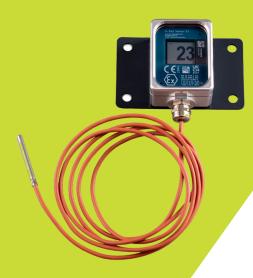

## TELEMATICS & SENSORIC SOLUTIONS

Temperature Sensor X-RAYL® SENSOR S3TMP-D

The temperature sensor can be used to monitor product quality, heating devices and valve temperature. Additionally it can be used for temperature drop/spike alerts. It can also be integrated with your existing logistics applications.

## **Features**

Weight 0.25 kg

Dimensions 70 x 55 x 35 mm

Battery lifetime Up to IO years

Casing material Aluminum

ATEX certification II 2 G Ex ib IIC T6 Gb, II 2 D Ex ib IIIC 85 °C Db

ATEX temperature range (ambient) -40 to 60 °C

IP Protection according to EN 60529:2014-09 IP69

Measurement range of external probe -30 to 250 °C

Precision of external probe I.4 °C

Cable length of external probe 5 m

Totally maintenance-free Yes

Transmission interval Starting from I hour