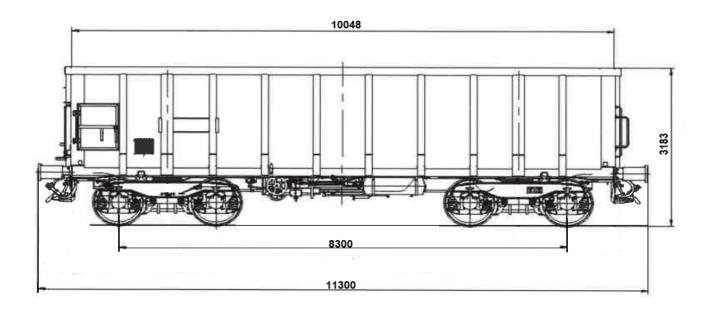

#### PRODUCT DETAILS

| Capacity                     | 57.2 m <sup>3</sup> |
|------------------------------|---------------------|
| Tare weight                  | 18.0 t              |
| Loading area                 | 26.2 m <sup>2</sup> |
| Total weight                 | 90.0 t              |
| Length over buffers          | II,300 mm           |
| Distance between outer axles | 8,300 mm            |

## LOADING/UNLOADING DEVICES

Loading length 10,048 mm Loading width 2,870 mm