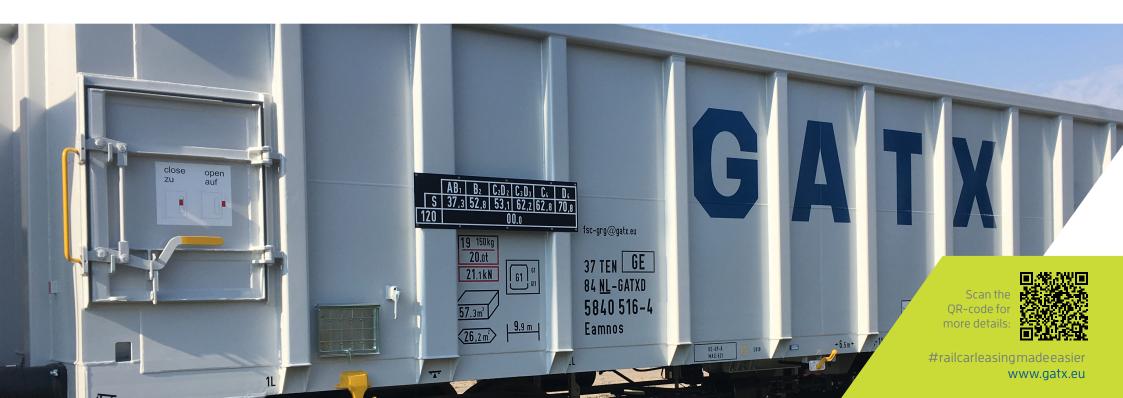

# Eamnos / GATX type 9I57

#### USAGE

This 4-axle box car of the type Eamnos is used for the transportation of non-moisture-sensitive bulk materials, such as coal, mineral ores, gravel, crushed gravel, wood and steel. It is available with a 6 mm or 8 mm floor.

#### PAYLOAD TABLE

|     | А  | BI   | B2     | C2 | D2   | C3     | D3 | C4     | D4     |
|-----|----|------|--------|----|------|--------|----|--------|--------|
| S   | 38 | .5 t | 54.0 t | 54 | .3 t | 63.3 t |    | 64.0 t | 72.0 t |
| 120 |    |      |        |    | 0.0  |        |    |        |        |

#### PRODUCT DETAILS

| Capacity                     | 57.2 m <sup>3</sup> |
|------------------------------|---------------------|
| Tare weight                  | 18.0 t              |
| Loading area                 | 26.2 m <sup>2</sup> |
| Total weight                 | 90.0 t              |
| Length over buffers          | II,300 mm           |
| Distance between outer axles | 8,300 mm            |