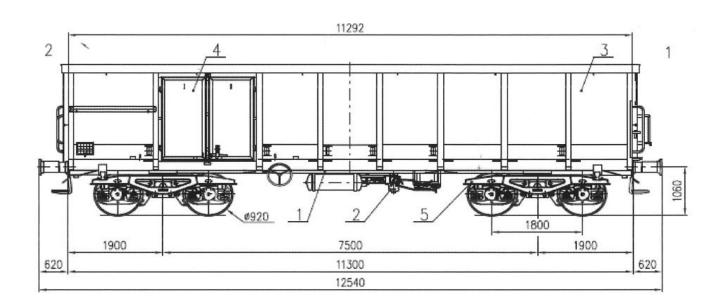

#### PRODUCT DETAILS

| Capacity                     | 64.5 m³            |
|------------------------------|--------------------|
| Tare weight                  | 19.8 t             |
| Loading area                 | $30.7  \text{m}^2$ |
| Total weight                 | 90.0 t             |
| Length over buffers          | 12,540 mm          |
| Distance between outer axles | 9,300 mm           |

#### BODY DATA

Body materialsteelOuter width3,060 mmOuter lengthII,300 mm

### LOADING/UNLOADING DEVICES

Loading length II,292 mm
Loading width 2,720 mm