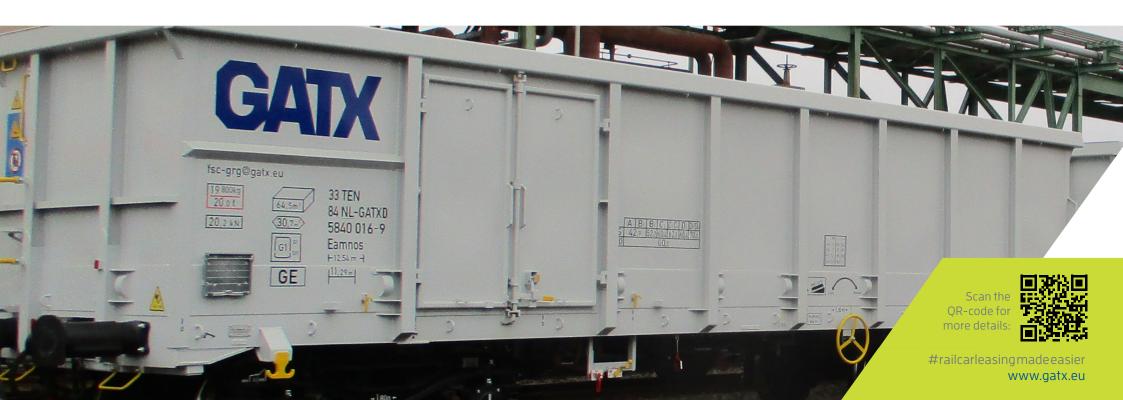

# Eamnos / GATX type 9I64

#### USAGE

This 4-axle box car of the type Eamnos is used for the transportation of non-moisture-sensitive bulk materials, such as coal, mineral ores, gravel, crushed gravel, wood and steel.