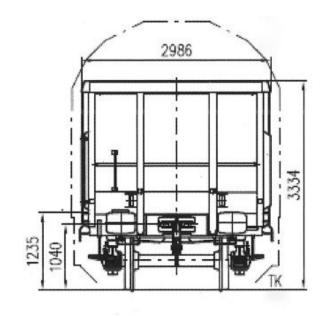

#### BODY DATA

Body materialsteelOuter width3,060 mmOuter lengthII,300 mm

## CLEANING OPENING

Height I,800 mm Width I,800 mm

#railcarleasingmadeeasier www.gatx.eu