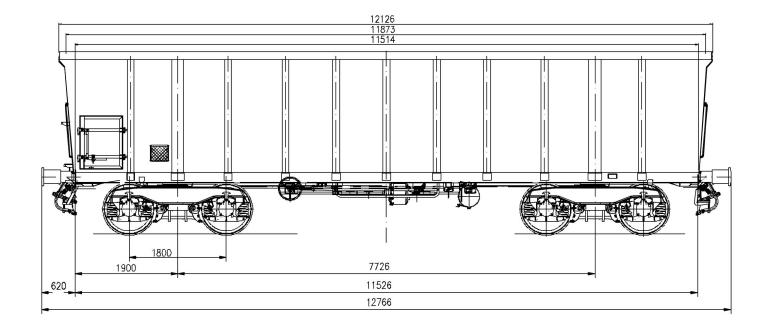

### PRODUCT DETAILS

| Capacity                     | 71.8 m <sup>3</sup> |
|------------------------------|---------------------|
| Tare weight                  | 18,7 t              |
| Loading area                 | 32.2 m <sup>2</sup> |
| Total weight                 | 90.0 t              |
| Length over buffers          | I2,766 mm           |
| Distance between outer axles | 9,526 mm            |

### BODY DATA

| Body material |  |
|---------------|--|
| Outer width   |  |
| Outer length  |  |

high-strength steel 3,050 mm 12,126 mm

# LOADING/UNLOADING DEVICES

| Loading length | II,873 mm |
|----------------|-----------|
| Loading width  | 2,820 mm  |