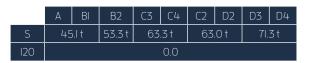

# Eamnos / GATX type 9172

# USAGE

This 4-axle box car of the type Eamnos is used for the transportation of non-moisture-sensitive bulk materials, such as coal, mineral ores, gravel, crushed gravel, wood and steel.

#### PAYLOAD TABLE



### PRODUCT DETAILS

| Capacity                     | 71.8 m <sup>3</sup> |
|------------------------------|---------------------|
| Tare weight                  | 18,7 t              |
| Loading area                 | 32.2 m <sup>2</sup> |
| Total weight                 | 90.0 t              |
| Length over buffers          | I2,766 mm           |
| Distance between outer axles | 9,526 mm            |







### BODY DATA

| Body material |  |
|---------------|--|
| Outer width   |  |
| Outer length  |  |

high-strength steel 3,050 mm 12,126 mm

# LOADING/UNLOADING DEVICES

| Loading length | II,873 mm |
|----------------|-----------|
| Loading width  | 2,820 mm  |

### CLEANING OPENING

Height Width 950 mm 775 mm