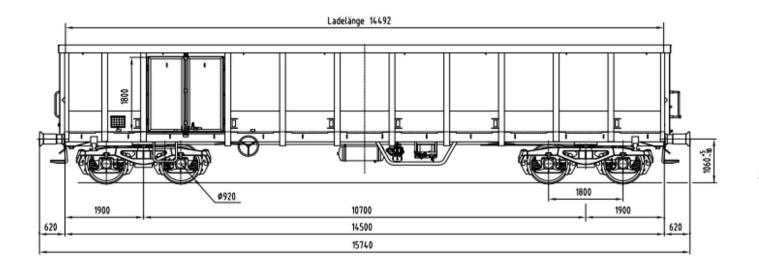

## PRODUCT DETAILS

| Capacity                     | 82.5 m <sup>3</sup> |
|------------------------------|---------------------|
| Tare weight                  | 24.0 t              |
| Loading area                 | 39.4 m <sup>2</sup> |
| Total weight                 | 90.0 t              |
| Length over buffers          | 15,740 mm           |
| Distance between outer axles | l2,500 mm           |

# LOADING/UNLOADING DEVICES

| Loading length | 14,492 mm |
|----------------|-----------|
| Loading width  | 2,720 mm  |

# MAX. LOAD DUE TO THE LOADING LENGTH

|     | m    | t  |    |
|-----|------|----|----|
| a-a | 3.0  | 23 | 26 |
| b-b | 5.0  | 27 | 30 |
| C-C | 10.7 | 39 | 66 |
| d-d | 14.4 | 66 |    |

Scan the QR-code for more details: