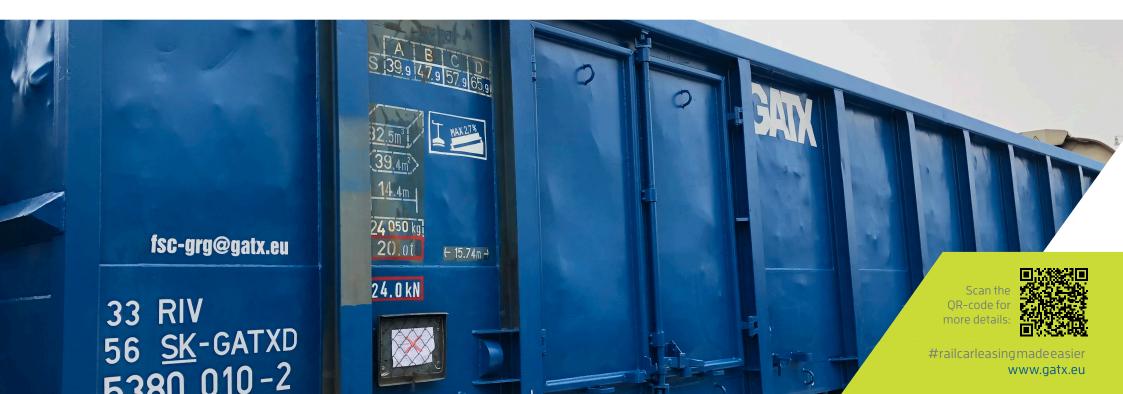

## USAGE

This 4-axle box car of the type Eanos is used for the transportation of non-moisture-sensitive bulk materials, such as coal, gravel, wood, steel and scrap.

#### PAYLOAD TABLE

|     | А      | В      | С      | D      |
|-----|--------|--------|--------|--------|
| S   | 40.0 t | 48.0 t | 58.0 t | 66.0 t |
| 120 | 0.0    |        |        |        |

## PRODUCT DETAILS

| Capacity                     | 82.5 m <sup>3</sup> |
|------------------------------|---------------------|
| Tare weight                  | 24.0 t              |
| Loading area                 | 39.4 m <sup>2</sup> |
| Total weight                 | 90.0 t              |
| Length over buffers          | 15,740 mm           |
| Distance between outer axles | l2,500 mm           |