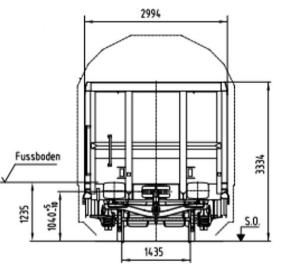

#### BODY DATA

Body material Outer width Outer length normal steel 2,994 mm I4,500 mm