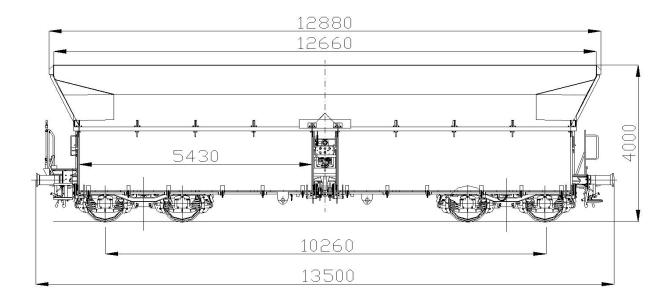

# PRODUCT DETAILS

| Capacity                            | 85.0 m³   |
|-------------------------------------|-----------|
| Tare weight                         | 25.6 t    |
| Total weight                        | 90.0 t    |
| Length over buffers                 | 13,500 mm |
| Length unloading hatches (per flap) | 5,430 mm  |

# LOADING/UNLOADING DEVICES

| Loading length            | l2,660 mm |
|---------------------------|-----------|
| Loading width             | l,950 mm  |
| Length of unloading flaps | 5,430 mm  |
| Opening of the side flaps | 4,300 mm  |
| Unloading system          | pneumatic |