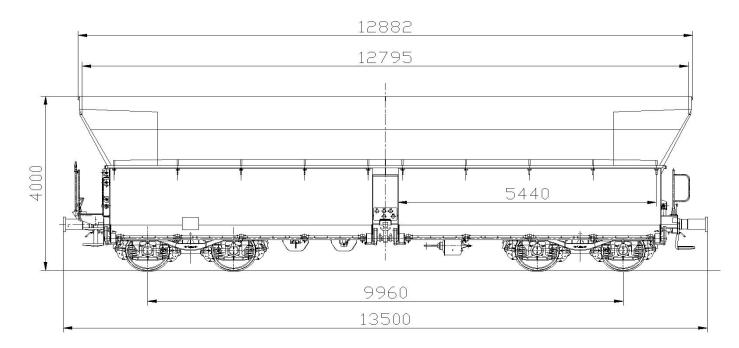

### PRODUCT DETAILS

| Capacity            | 86.0 m <sup>3</sup> |
|---------------------|---------------------|
| Tare weight         | 24.7 t              |
| Total weight        | 90.0 t              |
| Length over buffers | 13,500 mm           |

#### LOADING/UNLOADING DEVICES

Loading lengthI2,795 mmLoading widthI,950 mmLength of unloading flaps5,440 mmOpening of the side flaps4,300 mmUnloading systempneumatic