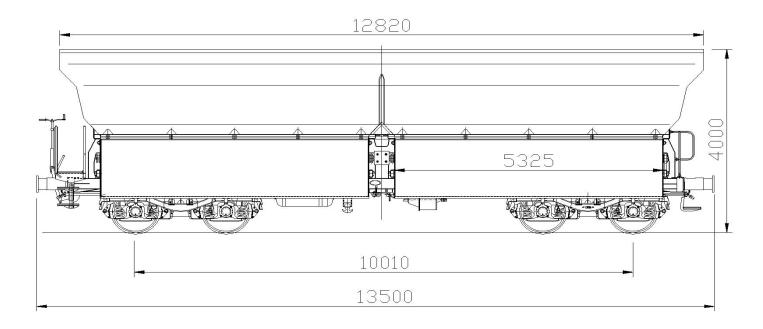

#### PRODUCT DETAILS

| Capacity            | 86.0 m <sup>3</sup> |
|---------------------|---------------------|
| Tare weight         | 26.0 t              |
| Total weight        | 90.0 t              |
| Length over buffers | 13,500 mm           |

### LOADING/UNLOADING DEVICES

Loading length 12,820 mm Loading width 1,954 mm Length of unloading flaps 5,325 mm Opening of the side flaps 4,100 mm Unloading system pneumatic