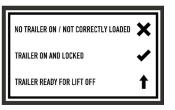

#### **Displayed Statuses**

23 6

0

99

77

0.99

Depending on the detected status of sensors, the system will show the below described symbols on the display.

CAU