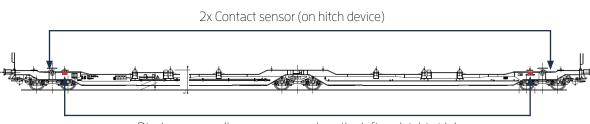

#### Location of sensors

The GATX T3000e 6-axle double pocket wagon is equipped with DOT Kingpin sensor set, which consists of 2 DOT X-Rayl Pointer GPS devices, 4 DOT S3DSP display sensors and 4 DOT S3MEP contact sensors. One GPS device, two display sensors (each on the right and left side of the wagon) and two contact sensors (one sensor per hitch device) are mounted on each end of a wagon.

GATX Rail Europe

Display sensors (Ix per wagon end, on the left and right side)