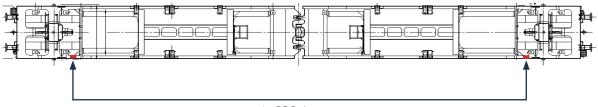

#### Location of sensors

The GATX T3000e 6-axle double pocket wagon is equipped with DOT Kingpin sensor set, which consists of 2 DOT X-Rayl Pointer GPS devices, 4 DOT S3DSP display sensors and 4 DOT S3MEP contact sensors. One GPS device, two display sensors (each on the right and left side of the wagon) and two contact sensors (one sensor per hitch device) are mounted on each end of a wagon.

GATX Rail Europe

Display sensors (Ix per wagon end, on the left and right side)