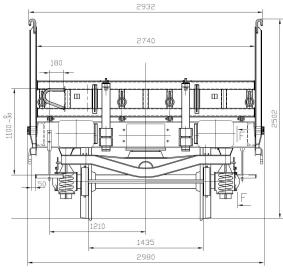

#### TECHNICAL DATA

Distance between pivots Loading length Loading height 14,840 mm 18,660 mm 1,210 mm