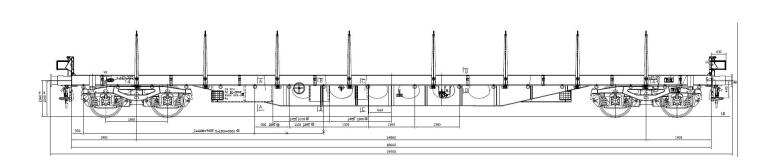

#### PRODUCT DETAILS

| Tare weight         | 21.5 t    |
|---------------------|-----------|
| Loading weight      | 58.5 t    |
| Total weight        | 80.0 t    |
| Length over buffers | 19,900 mm |

#### TECHNICAL DATA

Distance between pivots Loading length Loading height 14,840 mm 18,660 mm 1,210 mm