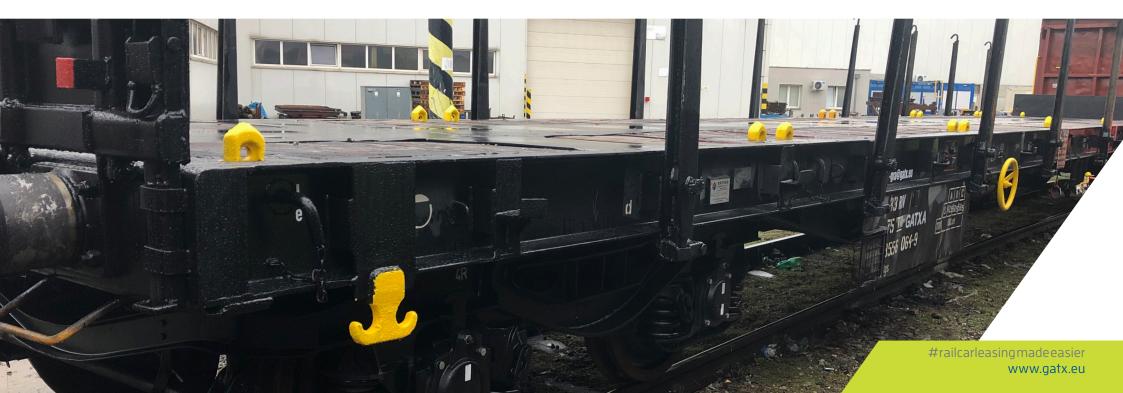

### USAGE

This car of the type Rgs is used for the transportation of containers and swap bodies and has two 2-axle bogies. The flat cars are suitable for ISO IO', 3O' and 45' long containers as well as swap bodies. With its moveable stanchions the Rgs car is as well suitable for transporting cement blocks, steel plates, tubes, vehicles and other long goods.