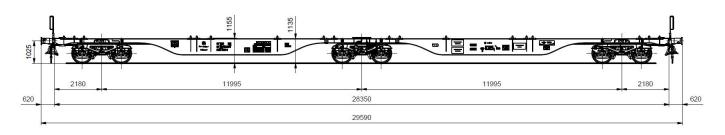

#### PRODUCT DETAILS

Tare weight 26.3 t/27.9 tLoading weight 108.7 t/107.1 tTotal weight 135.0 tLength over buffers 29,590 mm

## TECHNICAL DATA

Distance between pivots Loading length Loading height 2 x II,995 mm / 2 x I2,025 mm 2 x I3,820 mm I,I55 mm