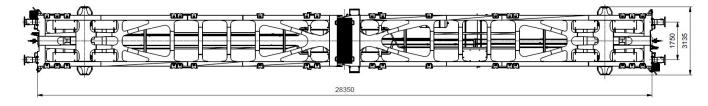

## TECHNICAL DATA

Distance between pivots Loading length Loading height 2 x II,995 mm / 2 x I2,025 mm 2 x I3,820 mm I,I55 mm