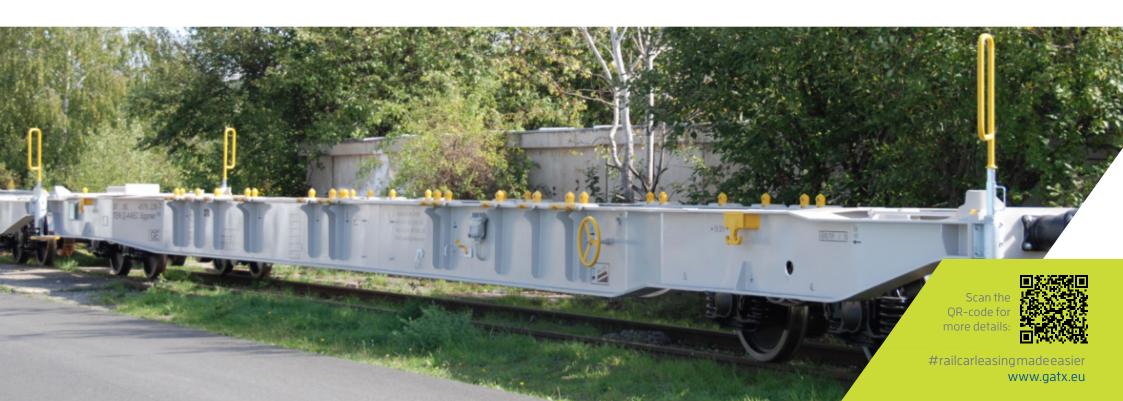

# Sggmrs(s) / GATX type 9490

#### USAGE

This car of the type Sggmrs(s) is used for the transportation of containers and swap bodies. This cars have three, 2-axle bogies. The flat cars are suitable for ISO 20', 30', 40' and 45' long containers as well as swap bodies.