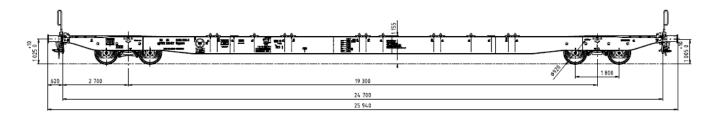

## PRODUCT DETAILS

| Tare weight         | 21.5 t    |
|---------------------|-----------|
| Loading weight      | 68.5 t    |
| Total weight        | 90.0 t    |
| Length over buffers | 25,940 mm |

### TECHNICAL DATA

Distance between pivots Loading length Loading height 19,300 mm 2 x 11,985 mm 1,155 mm

#railcarleasingmadeeasier www.gatx.eu