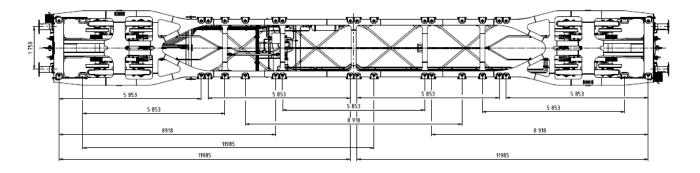

### TECHNICAL DATA

Distance between pivots Loading length Loading height 19,300 mm 2 x 11,985 mm 1,155 mm

#railcarleasingmadeeasier www.gatx.eu