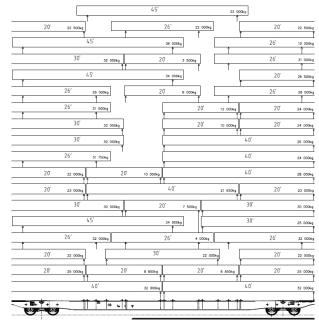

## USAGE

This car of the type Sggnss is used for the transportation of containers and swap bodies. This cars have two, 2-axle bogies. The flat cars are suitable for ISO 20', 30', 40' and 45' long containers as well as swap bodies.

#### PAYLOAD TABLE

|    | А      | В      | С      | D      |
|----|--------|--------|--------|--------|
| S  | 42.5 t | 50.5 t | 60.5 t | 68.5 t |
| SS | 42.5 t | 50.5 t | 58.5 t |        |