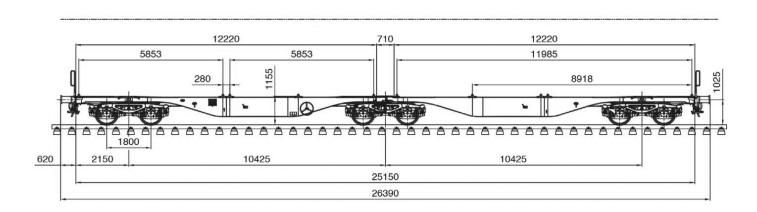

### PRODUCT DETAILS

| Tare weight         | 27.4 t    |
|---------------------|-----------|
| Loading weight      | 107.6 t   |
| Total weight        | 135.0 t   |
| Length over buffers | 26,390 mm |

### TECHNICAL DATA

Distance between pivots
Loading length
Loading height

2 x 10,425 mm 2 x 12,220 mm 1,155 mm