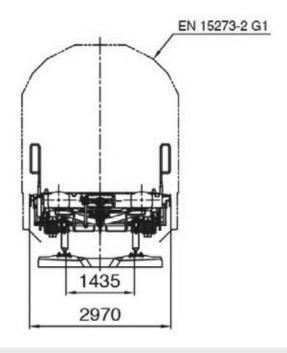

### USAGE

This car of the type Sggrs(s) is used for the transportation of containers and swap bodies. This cars have three, 2-axle bogies. The flat cars are suitable for ISO 20', 30' and 40' long containers as well as swap bodies.