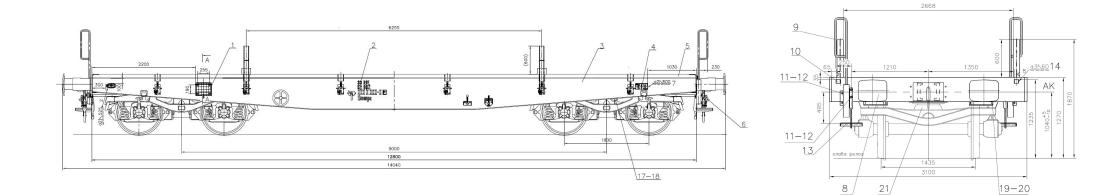

## PRODUCT DETAILS

| Tare weight         | 18.5 t    |
|---------------------|-----------|
| Loading weight      | 61.5 t    |
| Total weight        | 80.0 t    |
| Length over buffers | 14,040 mm |

Distance between pivots Loading length Loading height 9,000 mm 12,800 mm 1,220 mm