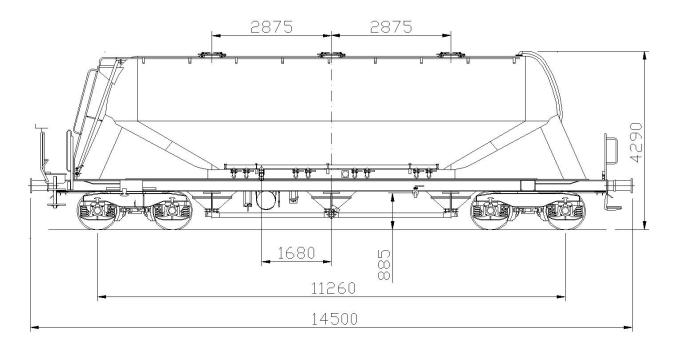

#### PRODUCT DETAILS

| Capacity                     | 73.0 m <sup>3</sup> |
|------------------------------|---------------------|
| Tare weight                  | 17.3 t              |
| Loading weight               | 72.7 t              |
| Total weight                 | 90.0 t              |
| Length over buffers          | 14,500 mm           |
| Distance between outer axles | II,260 mm           |