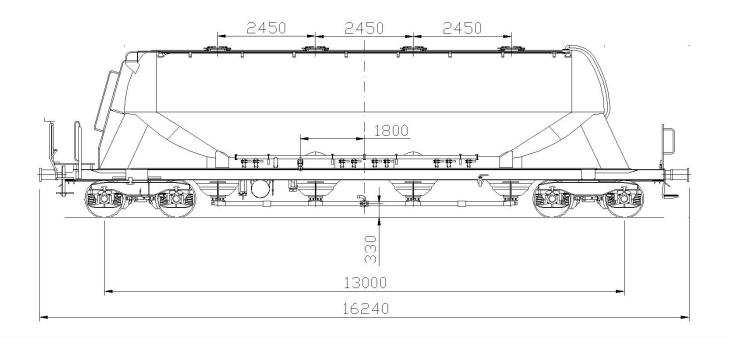

# PRODUCT DETAILS

| Capacity                     | 82.0 m <sup>3</sup> |
|------------------------------|---------------------|
| Tare weight                  | 17.6 t              |
| Loading weight               | 72.4 t              |
| Total weight                 | 90.0 t              |
| Length over buffers          | 16,240 mm           |
| Distance between outer axles | 13,000 mm           |

# LOADING/UNLOADING DEVICES

| Loading domes      | 4                         |
|--------------------|---------------------------|
| Fast sealing cover | DN 500                    |
| Filter cloth       | yes                       |
| Collecting pipe    | middle                    |
| Product connection | 5 <sup>1/2</sup> " thread |
| Unloading system   | pneumatic                 |
| Unloading height   | 330 mm                    |