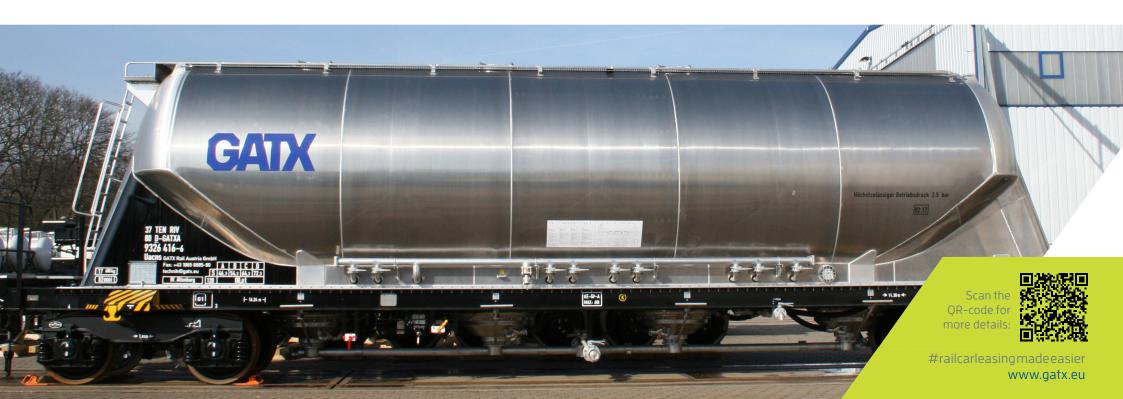

# Uacns / GATX type 8082

# USAGE

This 4-axle rail car is used in various sectors for the transportation of pulverized and fine-grain products, such as cement, lime and chemical products in powdered form.