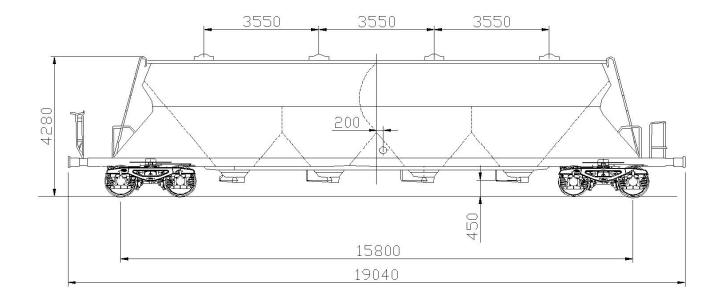

## PRODUCT DETAILS

| Capacity                     | 90.0 m³   |
|------------------------------|-----------|
| Tare weight                  | 26.8 t    |
| Loading weight               | 53.2 t    |
| Total weight                 | 80.0 t    |
| Length over buffers          | 19,040 mm |
| Distance between outer axles | 15,800 mm |