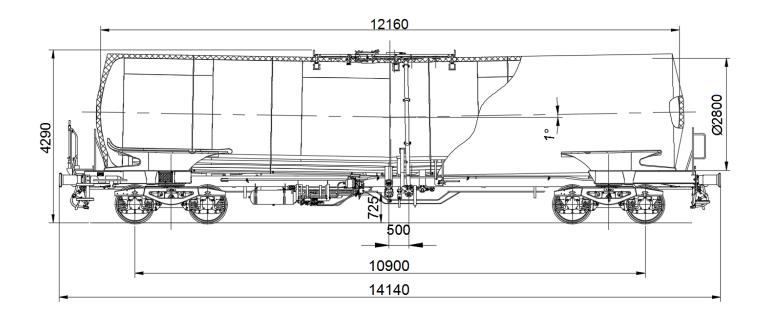

#### PRODUCT DETAILS

| Capacity            | 72.0 m <sup>3</sup> |
|---------------------|---------------------|
| Tare weight         | 22.5 t              |
| Total weight        | 90.0 t              |
| Length over buffers | 14,140 mm           |