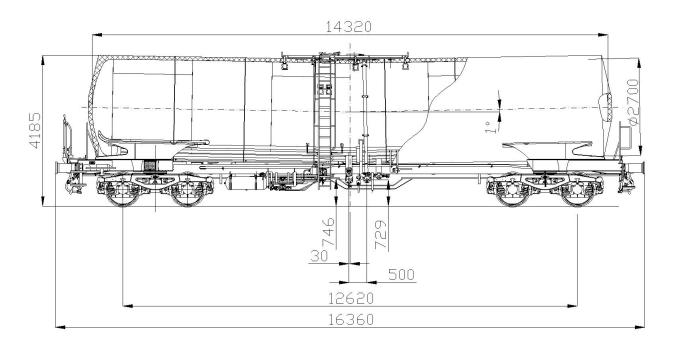

#### PRODUCT DETAILS

| Capacity            | 78.0 m³   |
|---------------------|-----------|
| Tare weight         | 26.I t    |
| Total weight        | 90.0 t    |
| Length over buffers | 16,360 mm |

Tank code L4BH Heating/Insulation Yes