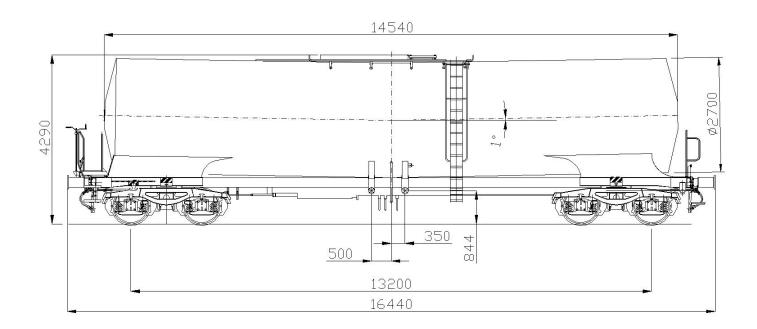

#### PRODUCT DETAILS

| Capacity            | 78.0 m³   |
|---------------------|-----------|
| Tare weight         | 26.0 t    |
| Total weight        | 90.0 t    |
| Length over buffers | 16,440 mm |