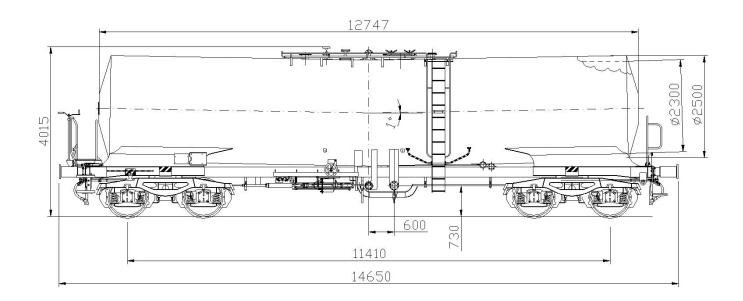

#### PRODUCT DETAILS

| Capacity            | 50.0 m <sup>3</sup> |
|---------------------|---------------------|
| Tare weight         | 23.5 t              |
| Total weight        | 90.0 t              |
| Length over buffers | 14,650 mm           |