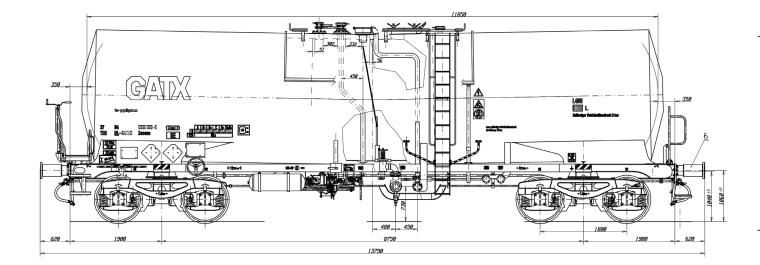

# PRODUCT DETAILS

| 55.0 m <sup>3</sup> |
|---------------------|
| 20.8 t              |
| 90.0 t              |
| 13,790 mm           |
|                     |

## TANK DATA

| Tank material      | Stainless steel |
|--------------------|-----------------|
| Tank code          | L4BH            |
| Heating/Insulation | Yes             |
| Inner coating      | No              |

## LOADING/UNLOADING DEVICES

| Dome                         | DN 500 |
|------------------------------|--------|
| Top unloading device         | DN 80  |
| Floor operated vapour return | Yes    |
| Forced ventilation valve     | Yes    |
| Residue discharging          | °      |
| Side valve                   | DN 100 |
| Bottom valve                 | DN 125 |
|                              |        |