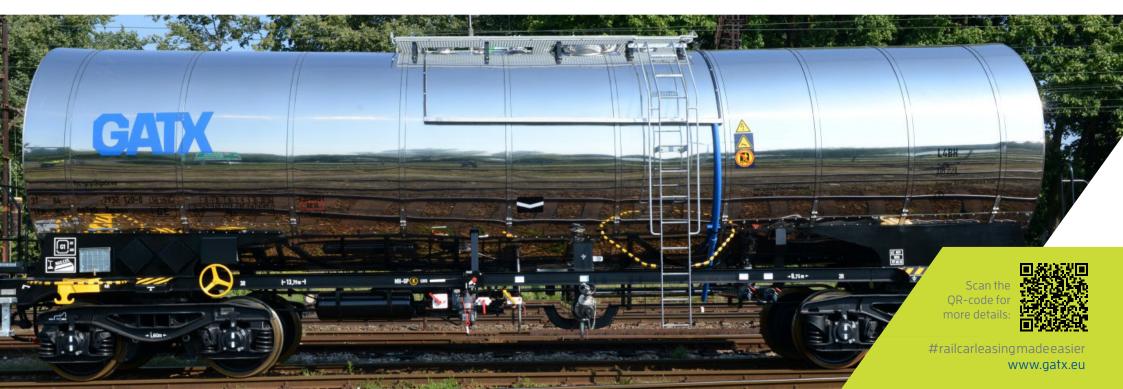

# USAGE

This 4-axle rail tank car is used for the transportation of various chemical products. The car is optimized for chloroform and sodium hydroxide solution (NaOH).

rralicarleasingmadeeasier www.gatx.eu