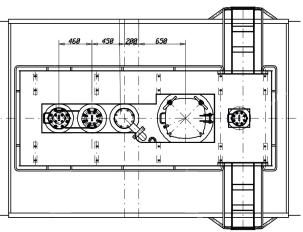

## LOADING/UNLOADING DEVICES

| Dome                         | DN 500 |
|------------------------------|--------|
| Top unloading device         | DN 80  |
| Floor operated vapour return | Yes    |
| Forced ventilation valve     | Yes    |
| Residue discharging          | °      |
| Side valve                   | DN 100 |
| Bottom valve                 | DN 125 |
|                              |        |