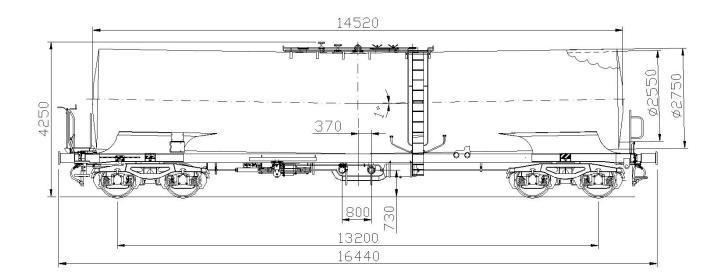

# PRODUCT DETAILS

| Capacity            | 70.0 m <sup>3</sup> |
|---------------------|---------------------|
| Tare weight         | 25.0 t              |
| Total weight        | 90.0 t              |
| Length over buffers | 16,440 mm           |