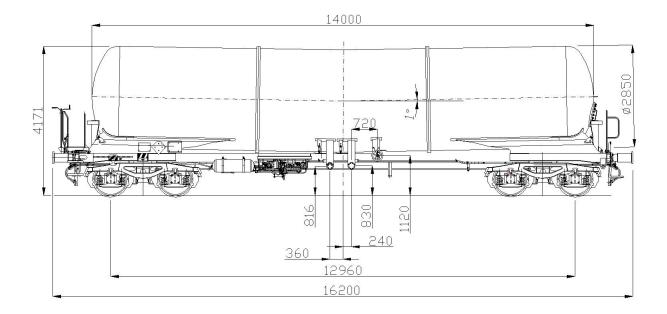

# PRODUCT DETAILS

| Capacity            | 85.0 m <sup>3</sup> |
|---------------------|---------------------|
| Tare weight         | 24.3 t              |
| Total weight        | 90.0 t              |
| Length over buffers | 16,200 mm           |