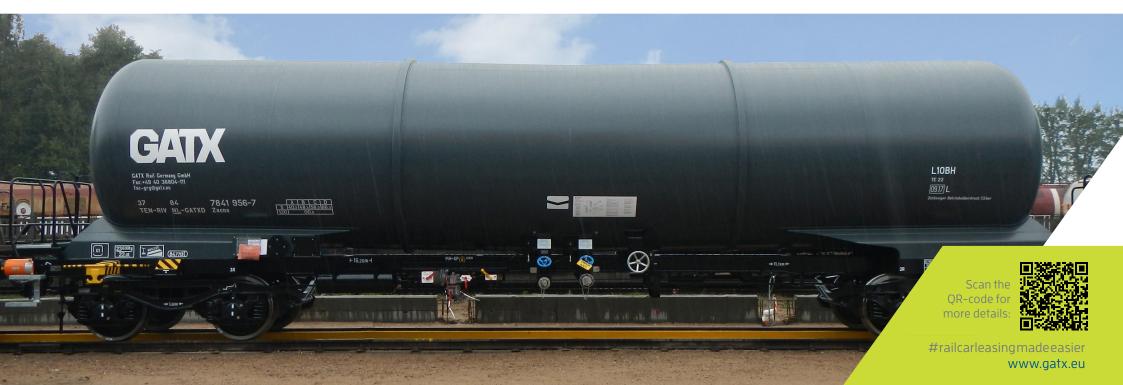

# Zacns / GATX type 2485

### USAGE //

This 4-axle rail tank car is used for the transportation of propylene oxide (PO).

Scan the QR-code for more details

#railcarleasingmadeeasier www.gatx.eu