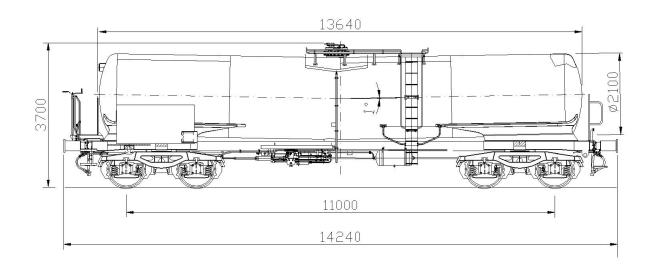

#### PRODUCT DETAILS

Capacity 41.0 m³

Tare weight 21.8 t

Total weight 90.0 t

Length over buffers 14,240 mm