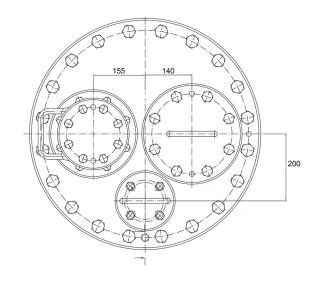

## LOADING/UNLOADING DEVICES

| Dome                         | DN 500 |
|------------------------------|--------|
| Top unloading device         | Yes    |
| Floor operated vapour return | No     |
| Forced ventilation valve     | No     |
| Residue discharging          | l°     |
| Side valve                   | No     |
| Bottom valve                 | No     |