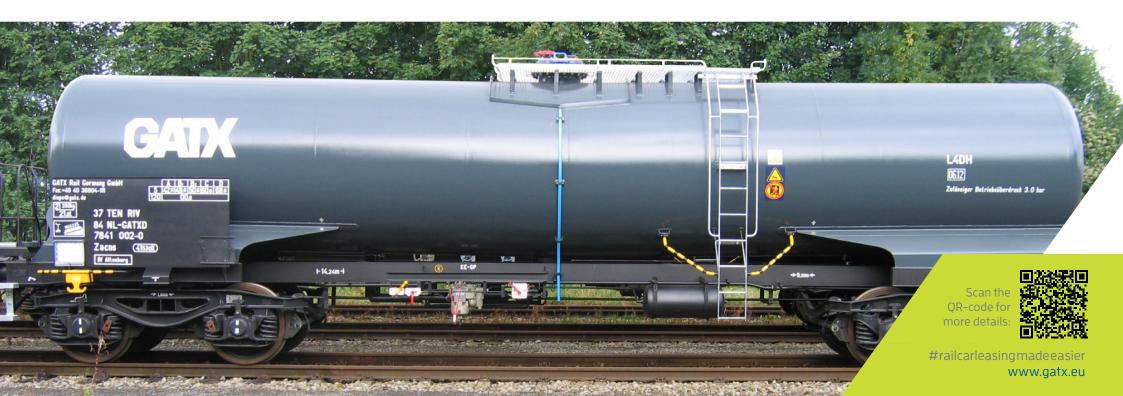

# Zacns / GATX type 2541

# USAGE

This 4-axle rail tank car is used for the transportation of chemical products. The car is optimized for highly concentrated sulfuric acid 94-98% (H2SO4).