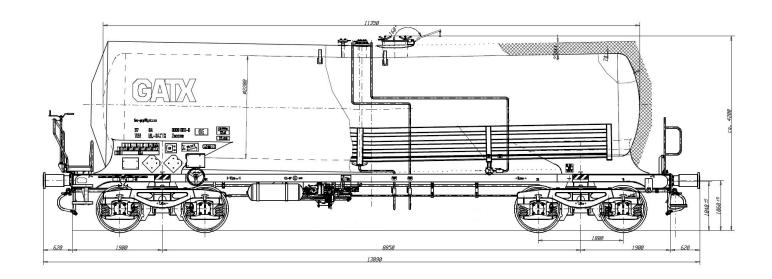

## PRODUCT DETAILS

| Capacity            | 41.0 m <sup>3</sup> |
|---------------------|---------------------|
| Tare weight         | 21.4 t              |
| Total weight        | 90.0 t              |
| Length over buffers | 13,890 mm           |