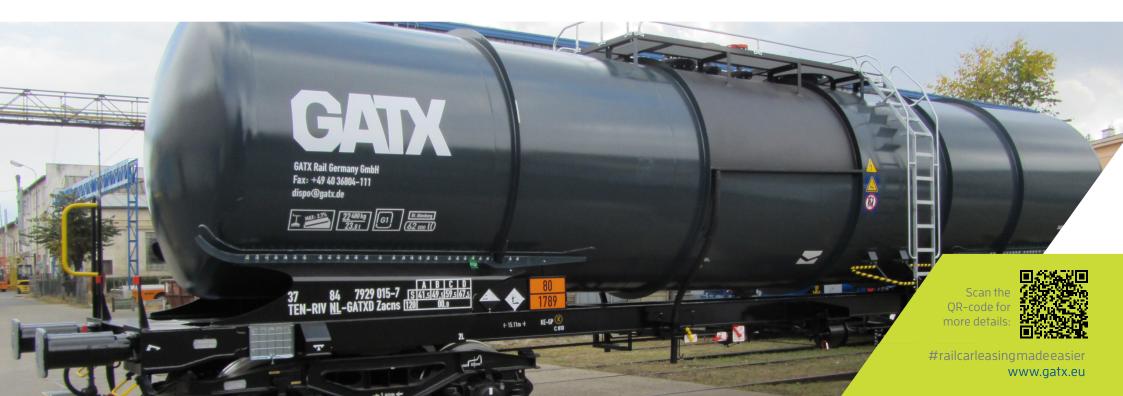

# Zacns / GATX type 3562

## USAGE

This 4-axle rail tank car is used for the transportation of chemical products. The car is optimized for hydrochloric acid (HCl).