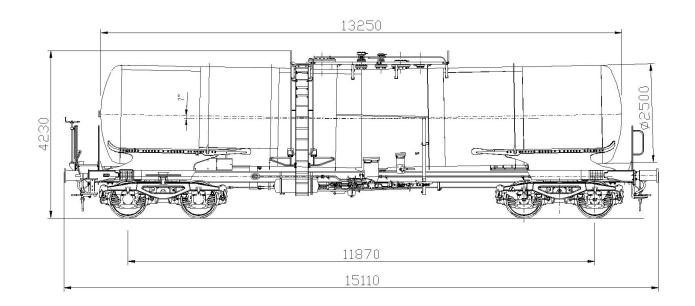

## PRODUCT DETAILS

| Capacity            | 62.0 m <sup>3</sup> |
|---------------------|---------------------|
| Tare weight         | 22.6 t              |
| Total weight        | 90.0 t              |
| Length over buffers | 15,110 mm           |