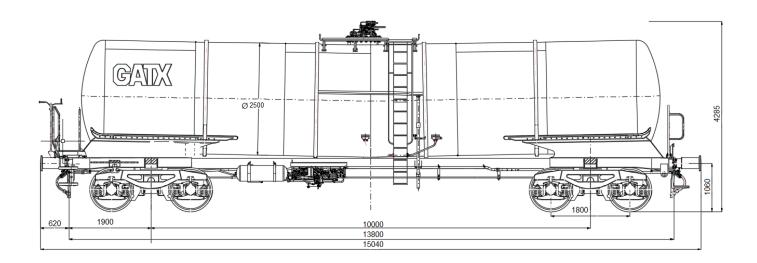

#### PRODUCT DETAILS

| Capacity            | 64.0 m <sup>3</sup> |
|---------------------|---------------------|
| Tare weight         | 22.5 t              |
| Total weight        | 90.0 t              |
| Length over buffers | 15,040 mm           |