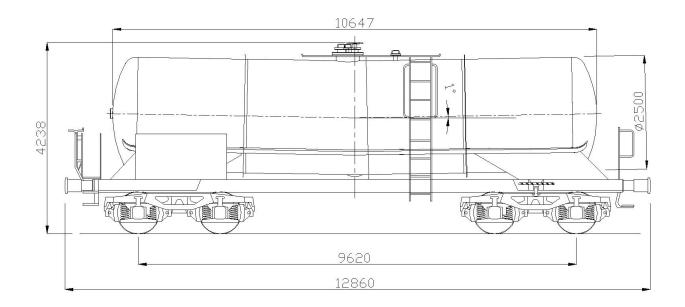

#### PRODUCT DETAILS

| Capacity            | 50.0 m <sup>3</sup> |
|---------------------|---------------------|
| Tare weight         | 20.5 t              |
| Total weight        | 90.0 t              |
| Length over buffers | 12,860 mm           |