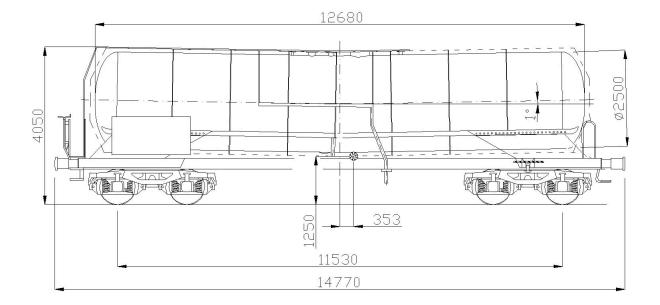

# PRODUCT DETAILS

| Capacity            | 60.0 m <sup>3</sup> |
|---------------------|---------------------|
| Tare weight         | 24.3 t              |
| Total weight        | 80.0 t              |
| Length over buffers | 14,770 mm           |