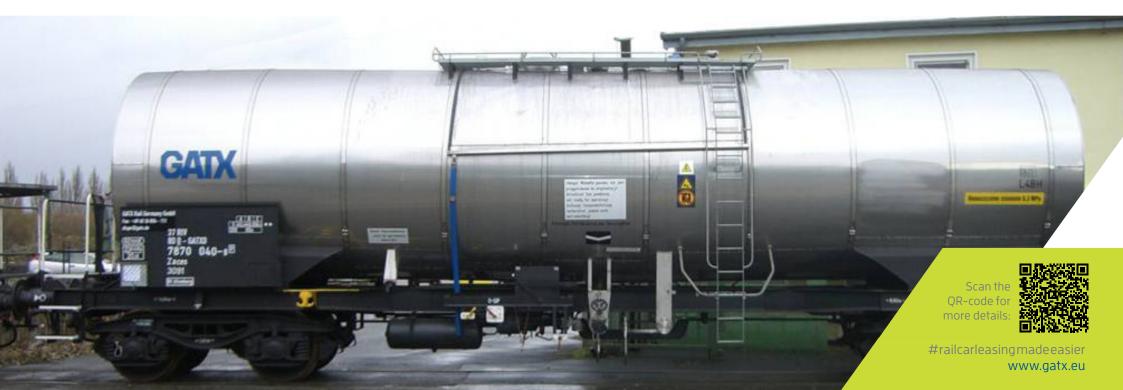

# Zaes, Zaces, Zacens / GATX type 5260

## - USAGE

This 4-axle rail tank car is used for the transportation of various chemical products.

# PRODUCT DETAILS

| Capacity            | 60.0 m <sup>3</sup> |
|---------------------|---------------------|
| Tare weight         | 24.3 t              |
| Total weight        | 80.0 t              |
| Length over buffers | 14,770 mm           |