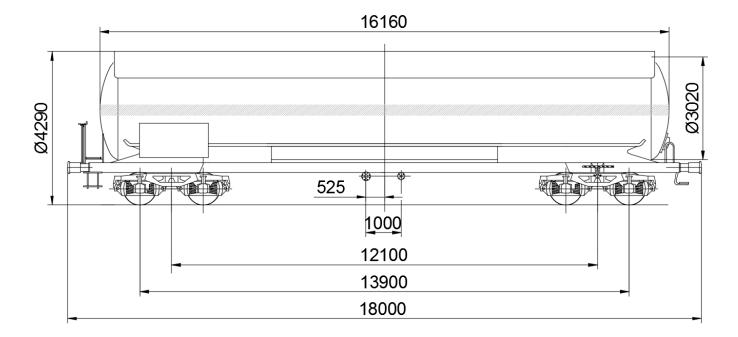

## PRODUCT DETAILS

| Capacity                     | 110.0 m <sup>3</sup> |
|------------------------------|----------------------|
| Tare weight                  | 34.5 t               |
| Total weight                 | 80.0 t               |
| Length over buffers          | 18,000 mm            |
| Distance between outer axles | 13,900 mm            |