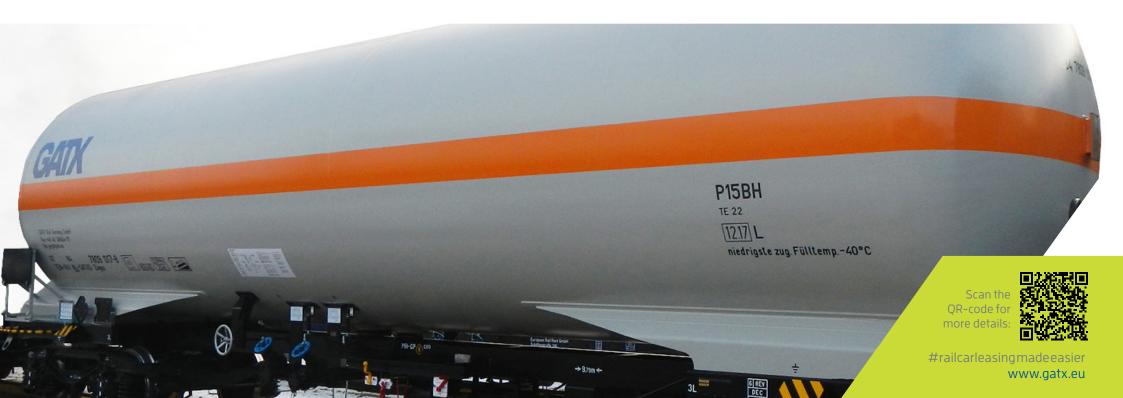

# Zagns / GATX type 7182

## USAGE

The 4-axled rail tank car is used for the transportation of gases, liquefied under pressure. The construction is optimized for specific gases like Ethylchloride, Methylchloride and Vinylchloride.

### TANK DATA

| Tank code                  | PI5BH              |
|----------------------------|--------------------|
| Test pressure              | I5 bar             |
| Tank material              | Fine grained steel |
| Lowest filling temperature | -40°C              |
| Sun shield                 | No                 |