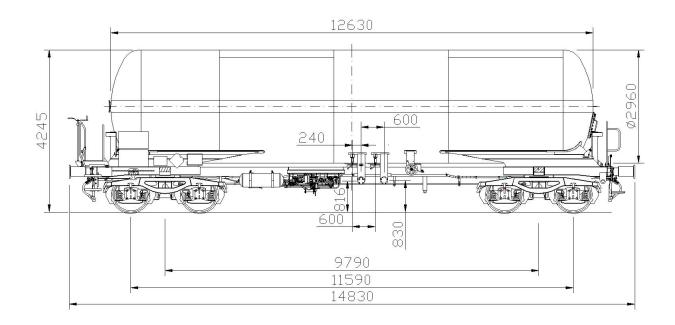

### PRODUCT DETAILS

| Capacity                     | 82.0 m³   |
|------------------------------|-----------|
| Tare weight                  | 23.7 t    |
| Total weight                 | 90.0 t    |
| Length over buffers          | 14,830 mm |
| Distance between outer axles | II,590 mm |