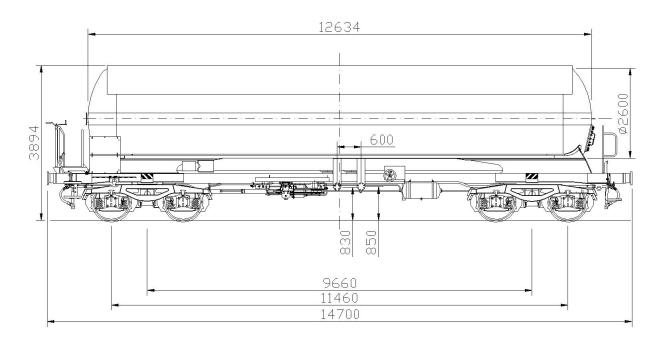

#### PRODUCT DETAILS

| Capacity                     | 63.0 m <sup>3</sup> |
|------------------------------|---------------------|
| Tare weight                  | 25.2 t              |
| Total weight                 | 90.0 t              |
| Length over buffers          | 14,700 mm           |
| Distance between outer axles | II,460 mm           |