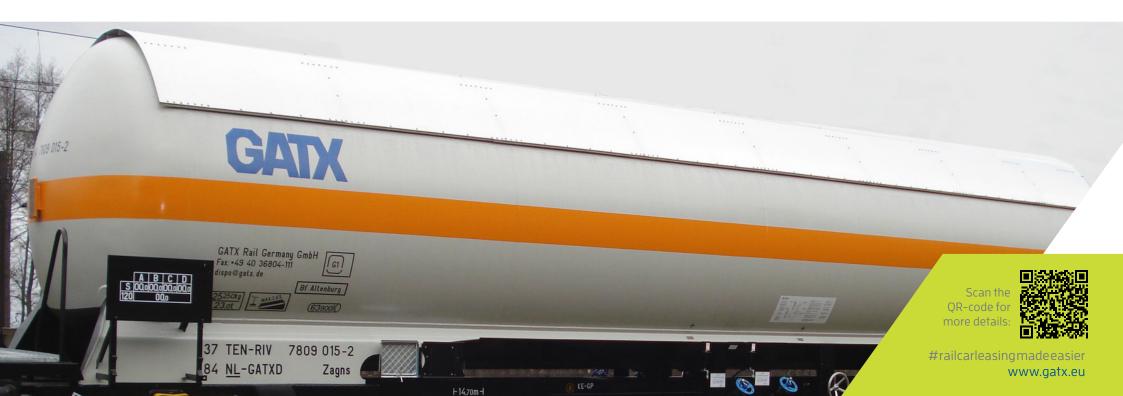

# Zagns / GATX type 7363

## USAGE

The 4-axled rail tank car is used for the transportation of gases, liquefied under pressure. The construction is optimized for products with a high density such as Chloridflourmethane (gas as refrigerant R22).