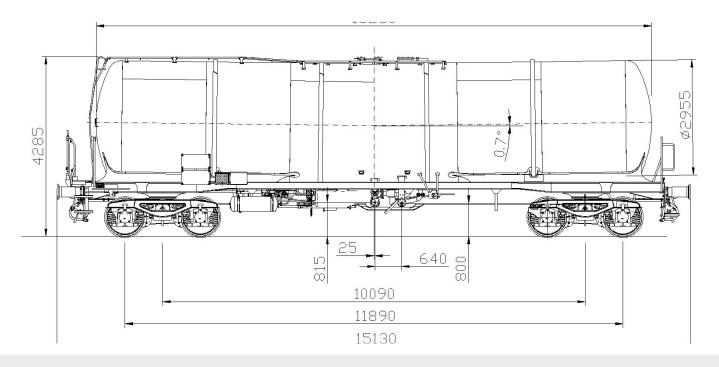

## USAGE

The Jumbo's little brother is optimized for the transport of middle distillates. The wagon is optimal for carrying diesel or toluene. Due to the smaller dimensions of the wagon (length only I5,I30 mm), the number of wagons per train may be increased.

#### PRODUCT DETAILS

| Capacity            | 87.0 m <sup>3</sup> |
|---------------------|---------------------|
| Tare weight         | 21.4 t              |
| Total weight        | 90.0 t              |
| Length over buffers | 15,130 mm           |