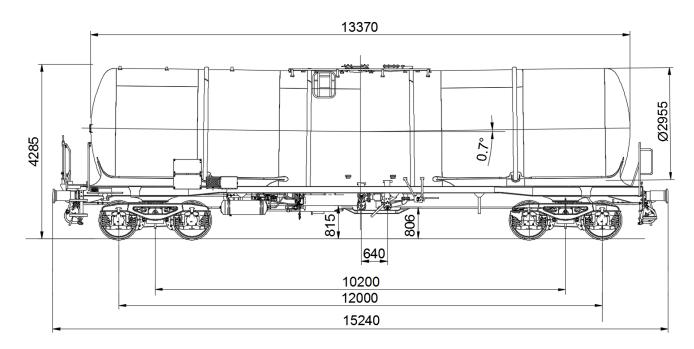

#### PRODUCT DETAILS

| Capacity            | 88.0 m <sup>3</sup> |
|---------------------|---------------------|
| Tare weight         | 20.8 t              |
| Total weight        | 90.0 t              |
| Length over buffers | 15,240 mm           |

### LOADING/UNLOADING DEVICES

| Dome                         | DN 500       |
|------------------------------|--------------|
| Top unloading device         | Optional     |
| Floor operated vapour return | Yes          |
| Forced ventilation valve     | Yes          |
| Residue discharging          | 0.7°         |
| Side valve                   | DN 100       |
| Bottom valve                 | DN 125 / 100 |