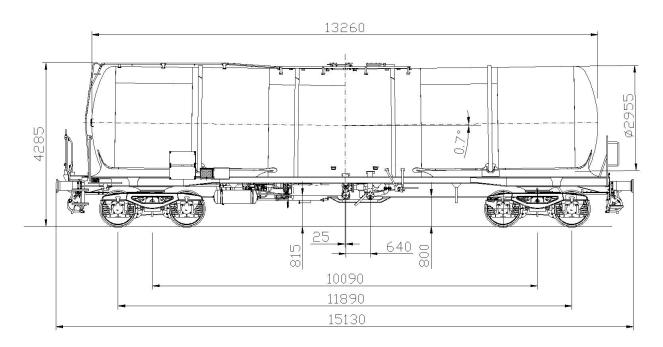

#### PRODUCT DETAILS

| Capacity            | 87.0 m <sup>3</sup> |
|---------------------|---------------------|
| Tare weight         | 21.4 t              |
| Total weight        | 90.0 t              |
| Length over buffers | 15,130 mm           |