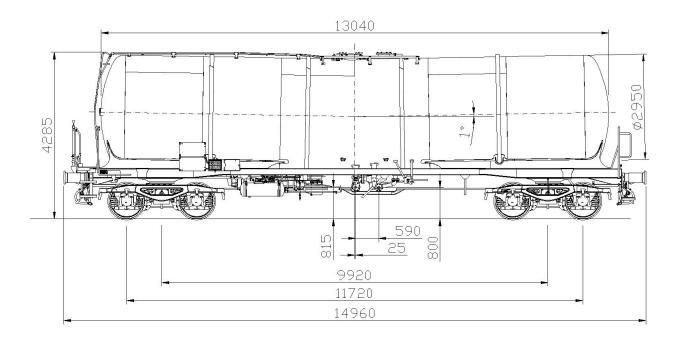

## PRODUCT DETAILS

| Capacity            | 86.0 m <sup>3</sup> |
|---------------------|---------------------|
| Tare weight         | 21.5 t              |
| Total weight        | 90.0 t              |
| Length over buffers | 14,960 mm           |