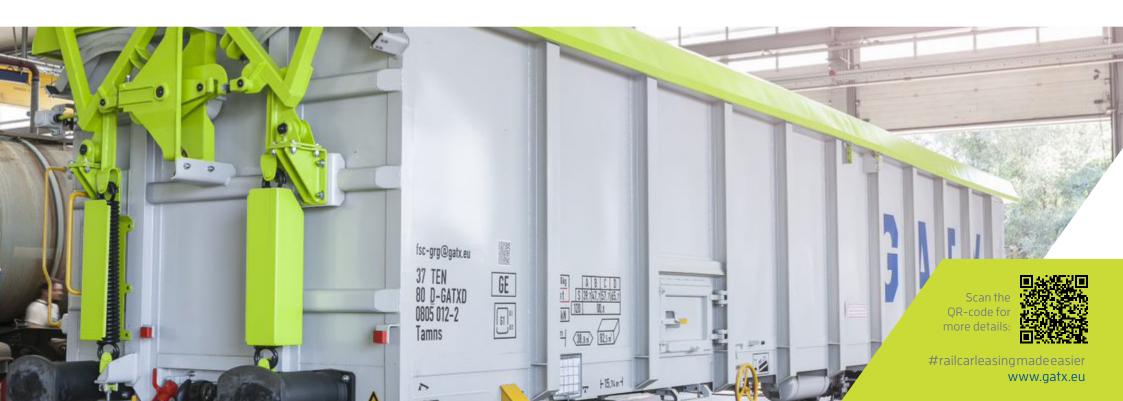

# Tamns / GATX type 9580

#### USAGE

This 4-axle box car, with a modern, two-part swivelling roof, of the type Tamns is used for the transportation of moisture-sensitive bulk materials, such as calcinated coke, FGD gypsum and pet coke. The loading weight of this railcar is 66.0 t.

#railcarleasingmadeeasier www.gatx.eu