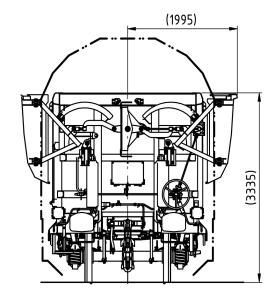

## BODY DATA

Body materialsteelMaximum width (closed roof)2,970 mmMaximum width (open roof)3,990 mm