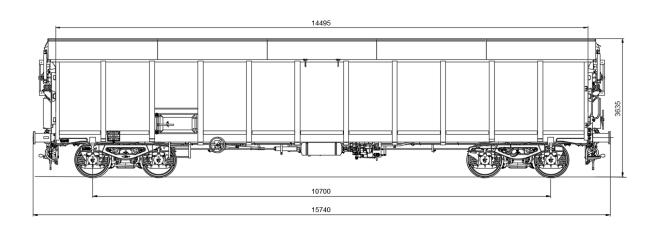

#### PRODUCT DETAILS

| Capacity                     | 80.0 m <sup>3</sup> |
|------------------------------|---------------------|
| Tare weight                  | 24.0 t              |
| Loading area                 | 38.8 m <sup>2</sup> |
| Total weight                 | 90.0 t              |
| Length over buffers          | 15,470 mm           |
| Distance between outer axles | 10,700 mm           |

# LOADING/UNLOADING DEVICES

Loading length 14,495 mm Loading width 2,580 mm