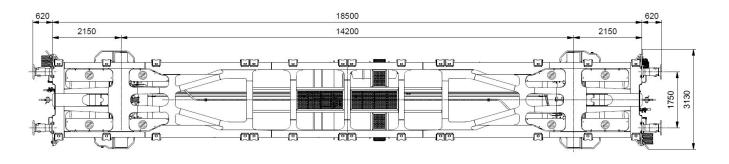

#### TECHNICAL DATA

Distance between pivots Loading length Loading height 14,200 mm 18,500 mm 1,155 mm

#railcarleasingmadeeasier www.gatx.eu