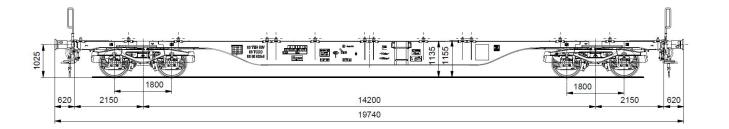

## PRODUCT DETAILS

| Tare weight         | 17.5 t    |
|---------------------|-----------|
| Loading weight      | 72.5 t    |
| Total weight        | 90.0 t    |
| Length over buffers | 19,740 mm |
|                     |           |