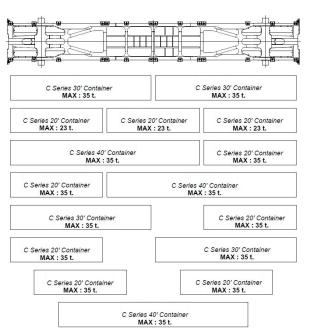

### - USAGE

This 4-axle freight car of the type Sgns is suitable for the transportation of 20', 30', 40' and 45' ISO containers and swap bodies.

#### PAYLOAD TABLE

|     | А      | В      | С      | D      |
|-----|--------|--------|--------|--------|
| S   | 46.5 t | 54.5 t | 62.5 t | 72.5 t |
| 120 | 0.0    |        |        |        |