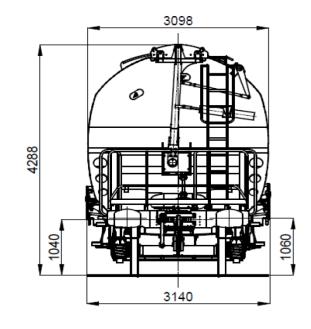

# Tagnpps / GATX type 8595

# USAGE

This 4-axled hopper car of the type Tagnpps is used for the transportation of grain like corn, wheat, barley, rice corn, rape, sunflower, rye, oat or soy.

### PAYLOAD TABLE

|     | А      | В      | С      | D      |
|-----|--------|--------|--------|--------|
| S   | 43.9 t | 51.9 t | 61.9 t | 69.9 t |
| 120 | 0.0    |        |        |        |

# PRODUCT DETAILS

| Capacity                            | 95.0 m <sup>3</sup> |
|-------------------------------------|---------------------|
| Tare weight                         | 20.I t              |
| Total weight                        | 90.0 t              |
| Length over buffers                 | 14,800 mm           |
| Length unloading hatches (per flap) | 1,350 mm            |









#### BODY DATA

Body material normal steel
Maximum width 3,140 mm

#### LOADING/UNLOADING DEVICES

Loading length
Loading width
800 mm
Height of the chute above T. R.
280 mm
Unloading chutes
4
Unloading system
manually
Dimension of discharge openings
Clearance gauge
GI

# REMARKS

The car has been weight optimized for maximum payload.

The roof is operated from the ground level, on one wagon end, on both wagon sides, by operating a hand wheel.