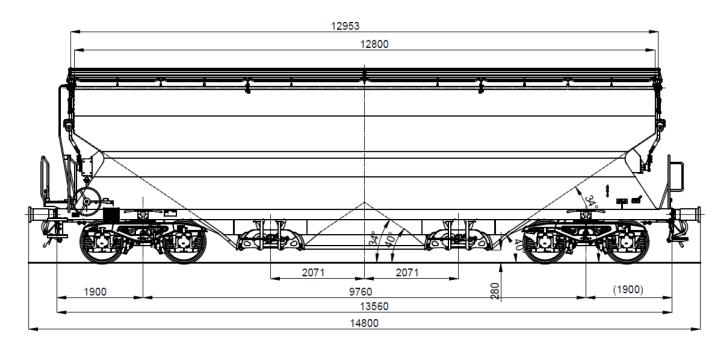

# PRODUCT DETAILS

| Capacity                            | 95.0 m <sup>3</sup> |
|-------------------------------------|---------------------|
| Tare weight                         | 20.I t              |
| Total weight                        | 90.0 t              |
| Length over buffers                 | 14,800 mm           |
| Length unloading hatches (per flap) | 1,350 mm            |

#### BODY DATA

Body material normal steel
Maximum width 3,140 mm